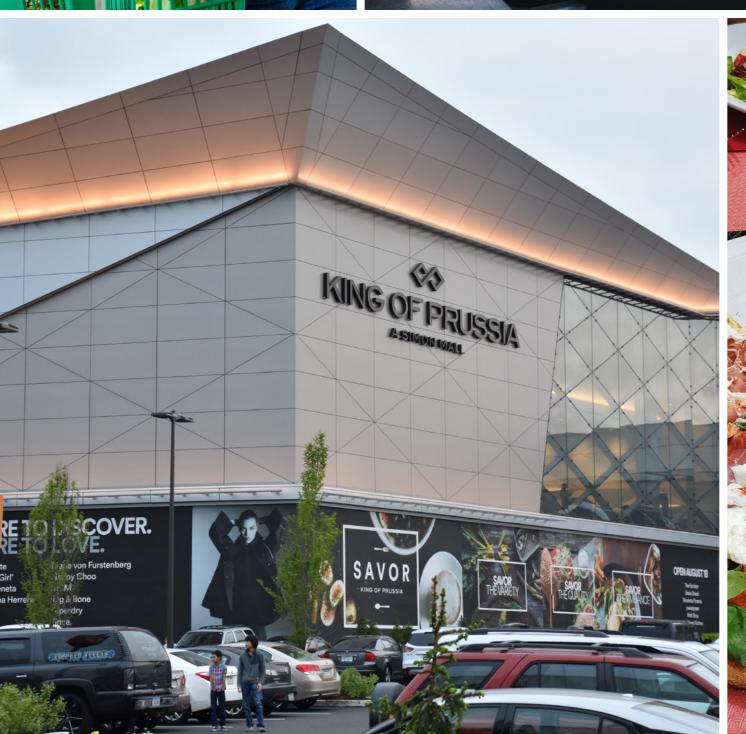

#### KING OF PRUSSIA, PA

Home to 5,027 companies and a workforce of 62,883, King of Prussia is the largest commercial center in the Philadelphia suburbs and the third largest employment hub in the region, making it a prime destination for businesses seeking growth and opportunity.

# explore, dine, unwind right here

Located in one of the most sought-after micro-markets, Freedom Business Park offers a uniquely amenity-rich location. Replace the typical board meeting for swings at Top Golf with the team, or breeze through your to-do list with nearby shopping and conveniences, including the premier King of Prussia Mall and Town Center.

2.6k

HOTEL ROOMS

PARKS & OPEN SPACES

35 5.8M

SQ.FT. OF RETAIL