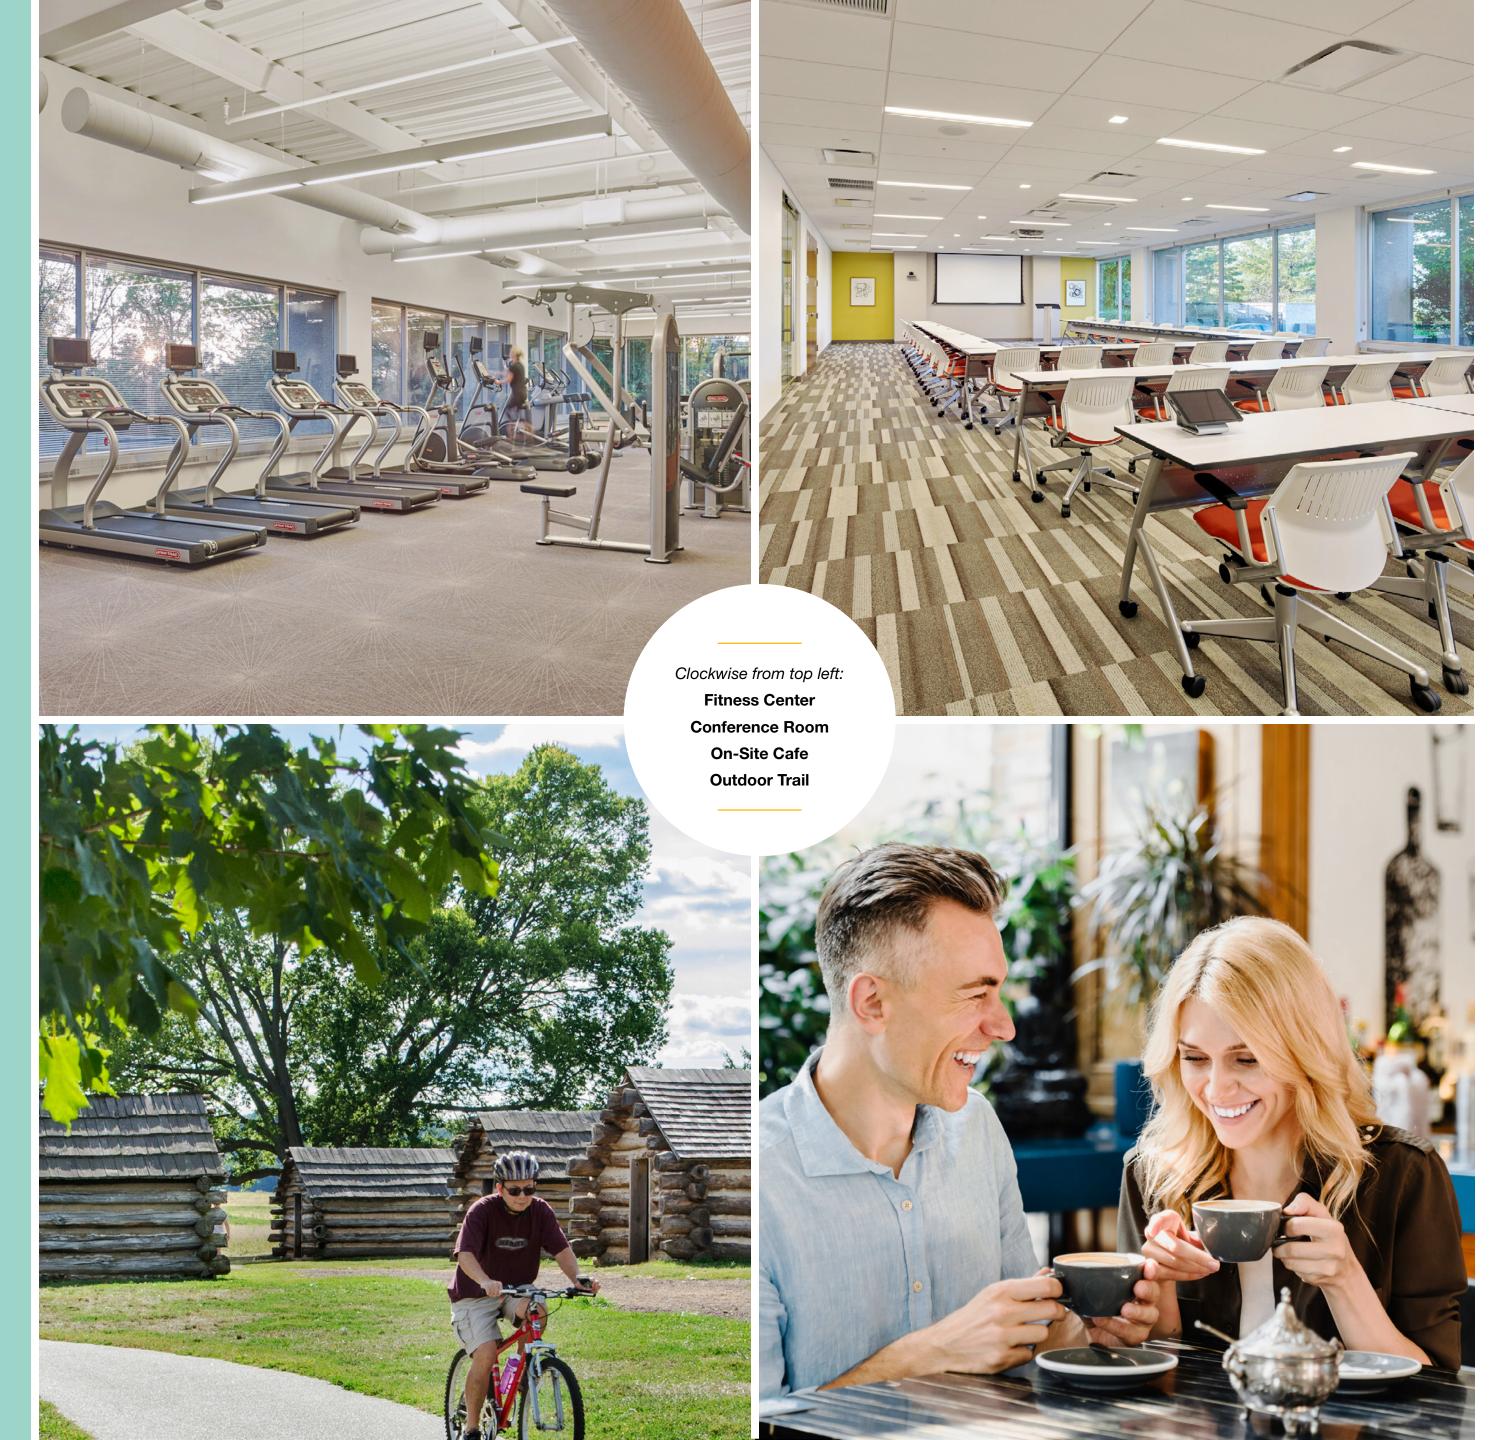

# Clock-In to a World of Amenities

New and improved on-site amenities designed to enhance your workday and overall experience:

- + State-of-the-art fitness center with cardiovascular and weight training equipment, plus fully equipped locker rooms with showers and lockers
- Flexible conference center
  that seats up to 60, with full
  AV and teleconferencing,
  perfect for bringing your team
  together
- Full-service café with catering, outdoor seating areas primed for meetings, lunches, and social activities, all set within a picturesque park setting

- Access to Bex: elevated
  touchdown spaces
  strategically located in Radnor,
  PA, and Commerce Square in downtown Philadelphia
- Enhanced workplace experience with spectacular window lines and fiber optic connectivity
- Ample covered and surface parking with a 4:1,000 ratio and electric charging stations
- Monument signage opportunities