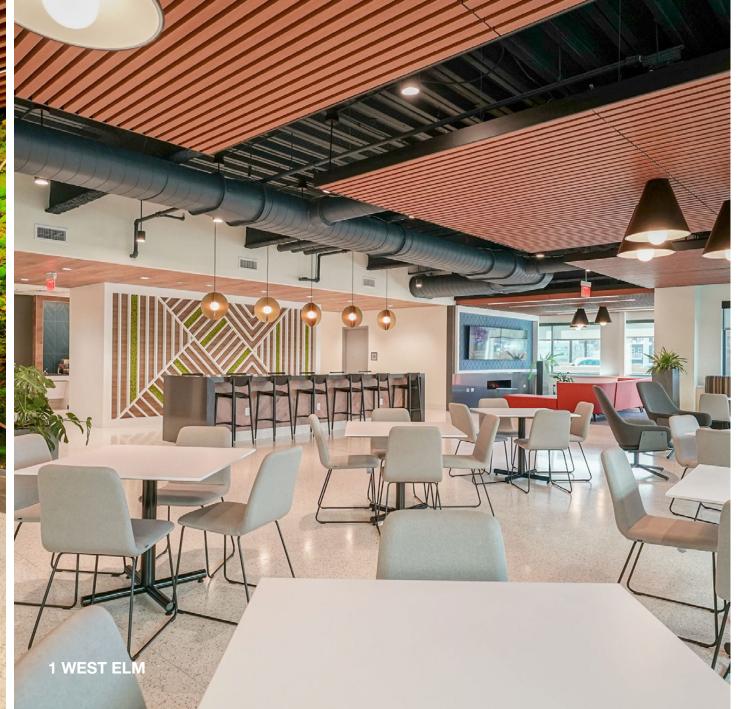

# Clock-In to a World of Amenities

New and improved on-site amenities designed to enhance your workday and overall experience:

- + State-of-the-art fitness center with cardiovascular and weight training equipment, plus fully equipped locker rooms with showers and lockers
- Flexible conference center
  that seats up to 60, with full
  AV and teleconferencing,
  perfect for bringing your team
  together
- Full-service café with catering, outdoor seating areas primed for meetings, lunches, and social activities, all set within a picturesque park setting