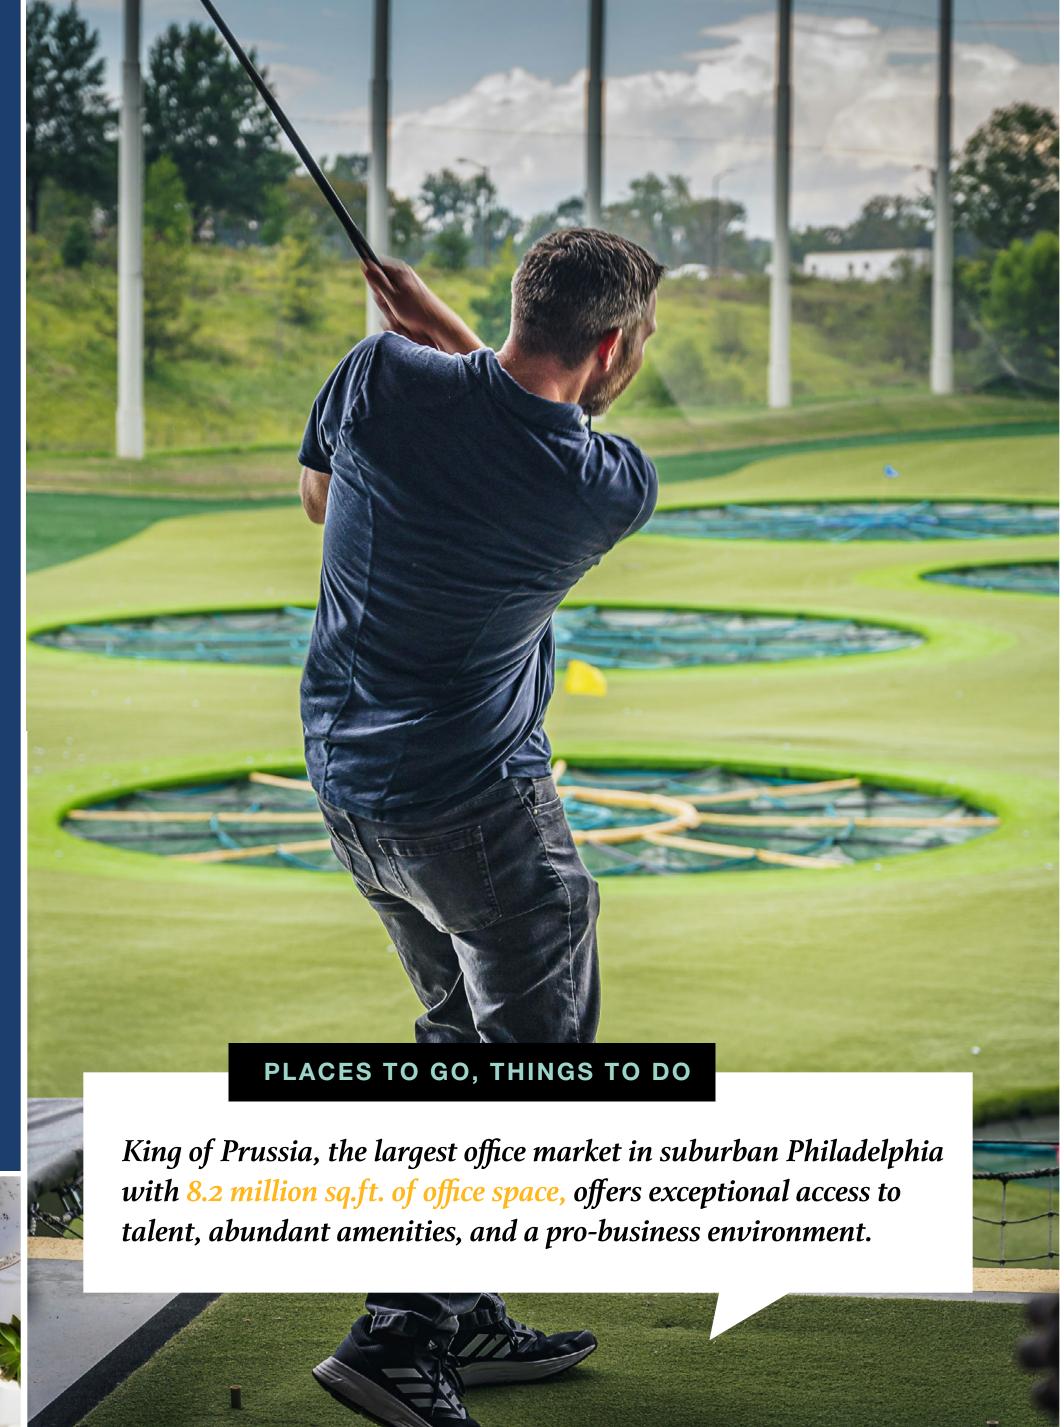

#### KING OF PRUSSIA, PA

Home to 5,027 companies and a workforce of 62,883, King of Prussia is the largest commercial center in the Philadelphia suburbs and the third largest employment hub in the region, making it a prime destination for businesses seeking growth and opportunity.

# explore, dine, unwind right here

Located in one of the most sought-after micro-markets, Freedom Business Park offers a uniquely amenity-rich location. Replace the typical board meeting for swings at Top Golf with the team, or breeze through your to-do list with nearby shopping and conveniences, including the premier King of Prussia Mall and Town Center.