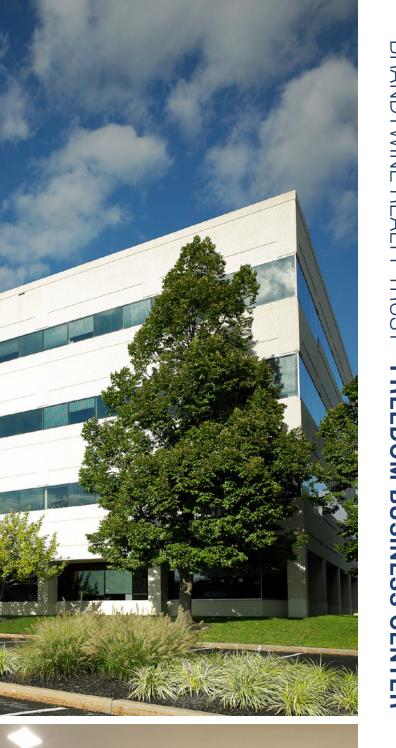

## FREDOM BUSINESS CENTER

King of Prussia, PA

#### Four Building, Class A Office Park

**TOTAL SQUARE FEET** 

368,244 SF

**SHARED AMENITY SPACE** 10,909 SF

**AVERAGE FLOORPLATE SIZE** 

20,000-23,500

**BOMA TOBY AWARD** 

"Best Mid-rise Office Building"