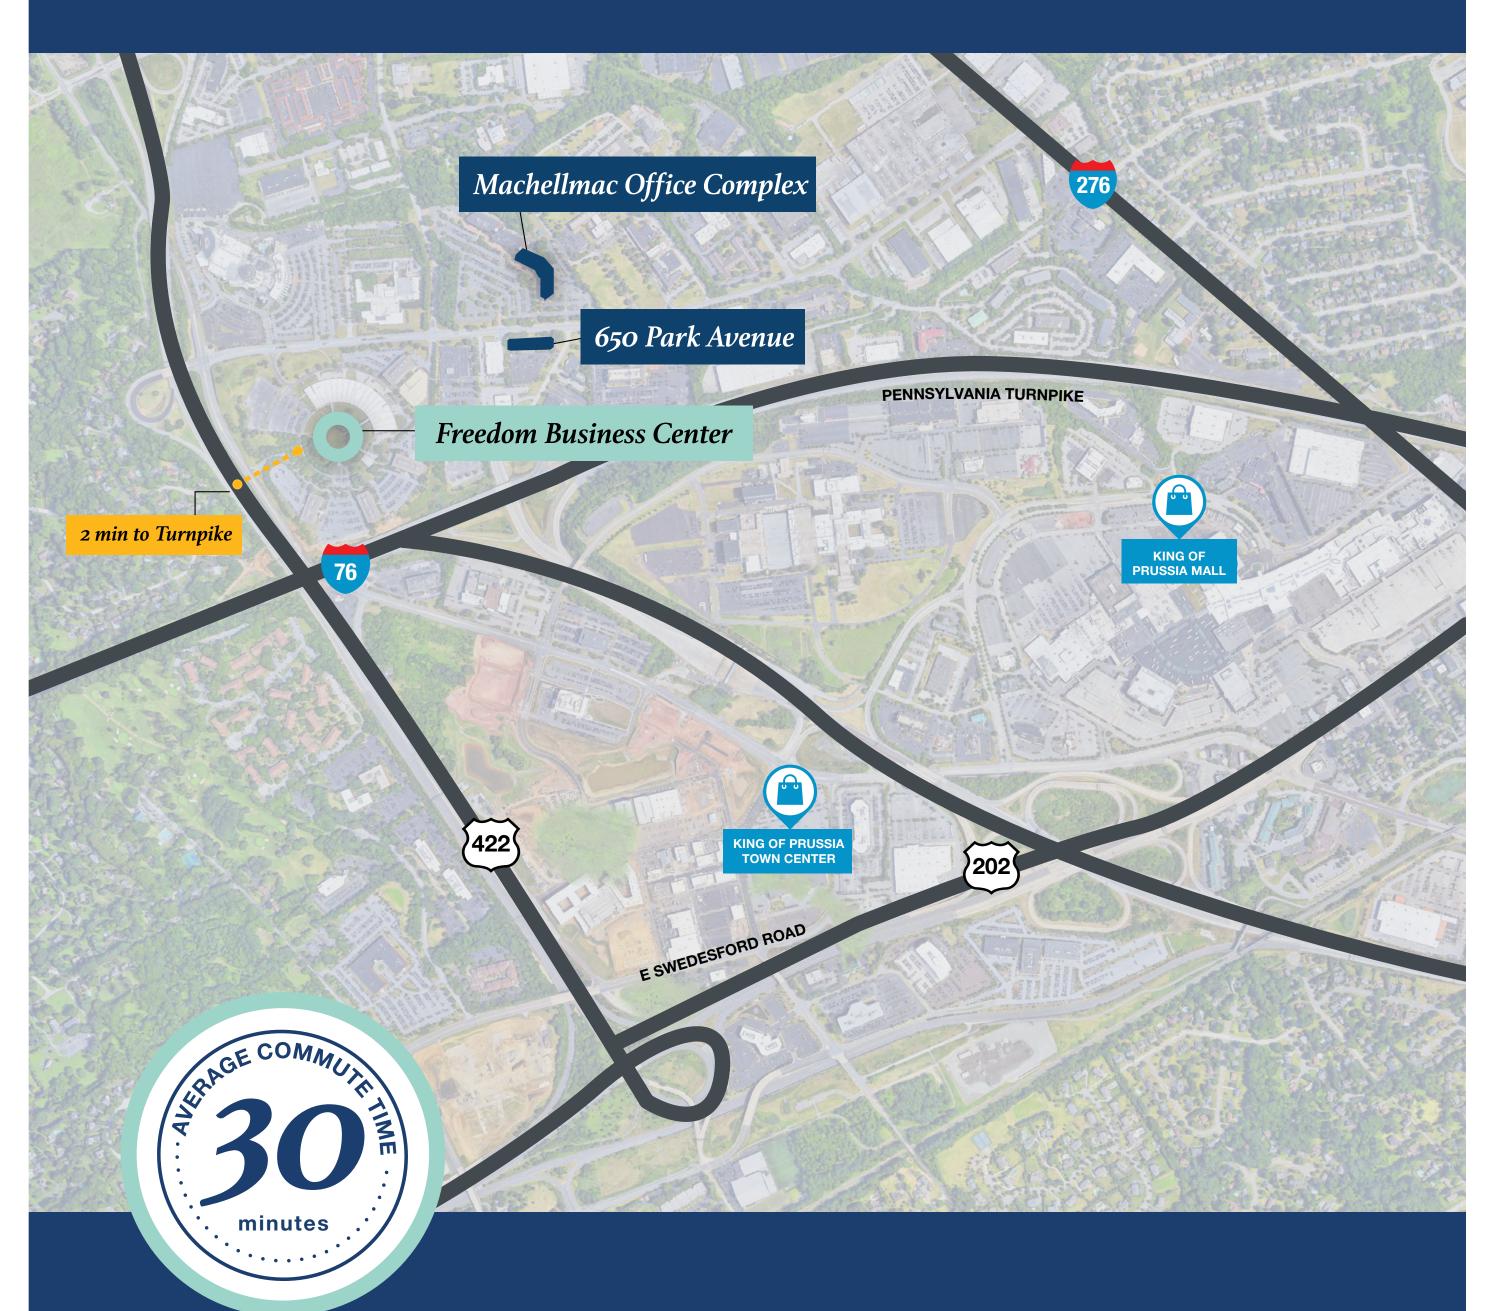

### Getting here is easy

With direct access to major highways—Pennsylvania Turnpike (I-276), Schuylkill Expressway (I-76), Routes 422 and 202—business owners enjoy greater access to a larger talent pool. Employees benefit from faster, more manageable commutes from various locations.