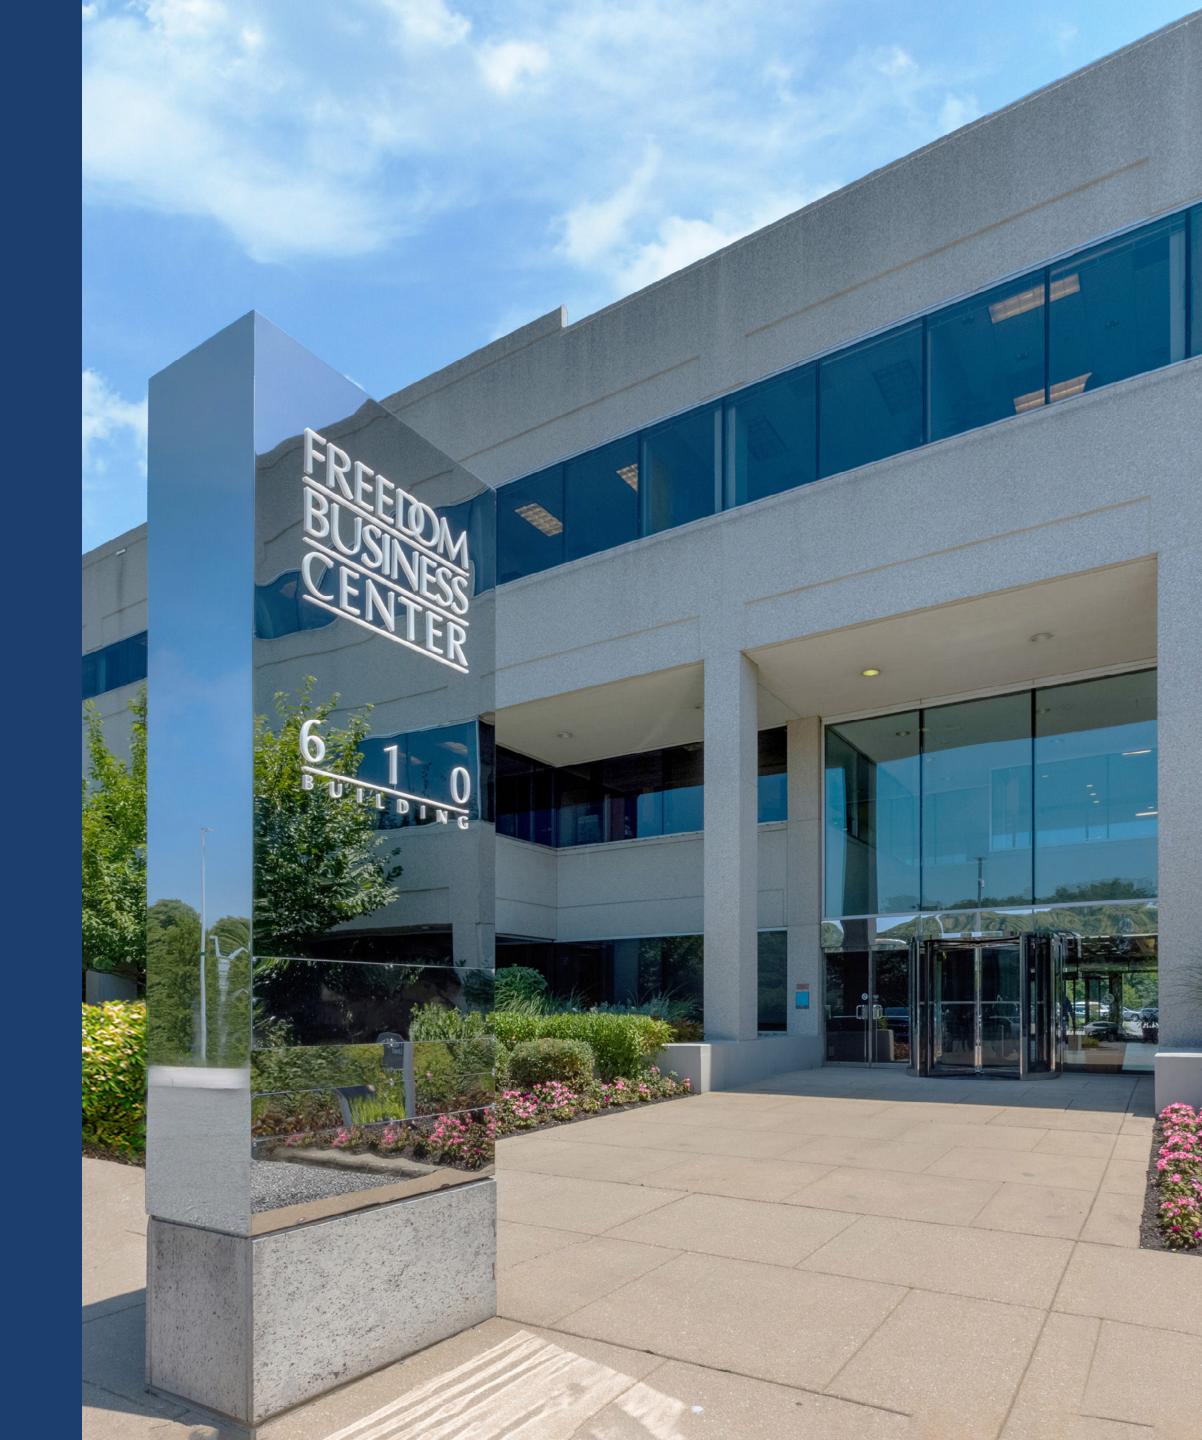

## FREDOM BUSINESS CENTER

King of Prussia, PA

#### Four Building, Class A Office Park

**TOTAL SQUARE FEET** 

368,244 SF

**SHARED AMENITY SPACE** 10,909 SF

**AVERAGE FLOORPLATE SIZE** 

20,000-23,500

**BOMA TOBY AWARD** 

"Best Mid-rise Office Building"

Nestled in a lush office park, this award-winning campus featuring open, light-filled lobbies and modern amenities to make your workday smoother, more enjoyable, and more productive. Recent upgrades enhance the workplace experience, making it a premier destination for innovation and success.