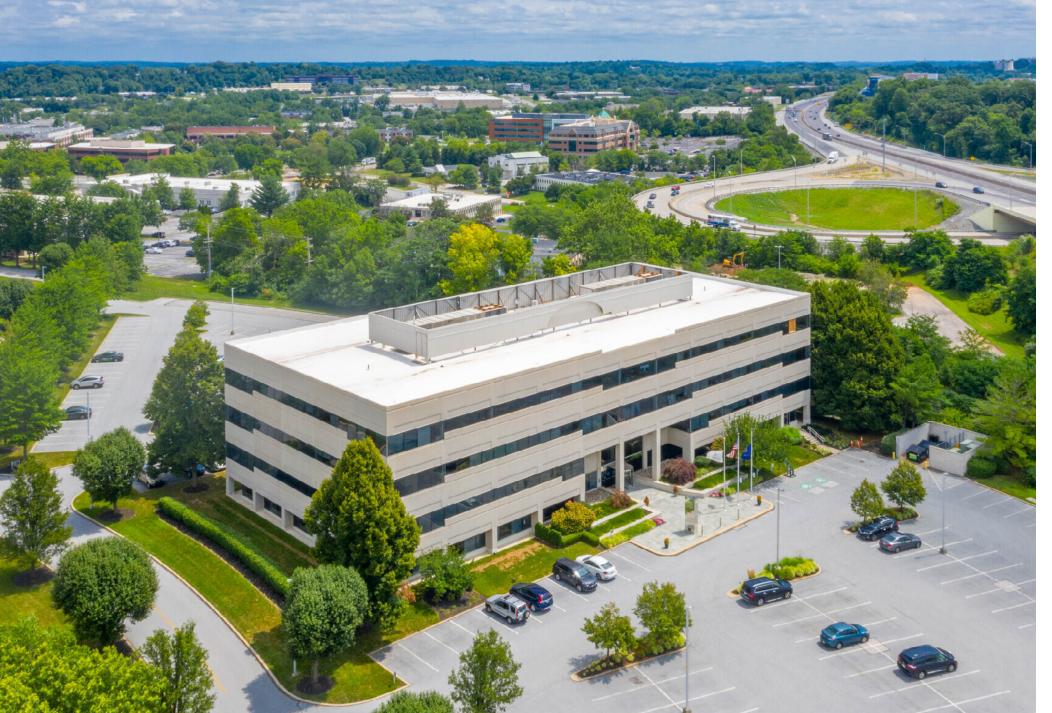

#### KING OF PRUSSIA, PA

Home to 5,027 companies and a workforce of 62,883, King of Prussia is the largest commercial center in the Philadelphia suburbs and the third largest employment hub in the region, making it a prime destination for businesses seeking growth and opportunity.

### Getting here is easy

With direct access to major highways—Pennsylvania Turnpike (I-276), Schuylkill Expressway (I-76), Routes 422 and 202—business owners enjoy greater access to a larger talent pool. Employees benefit from faster, more manageable commutes from various locations.