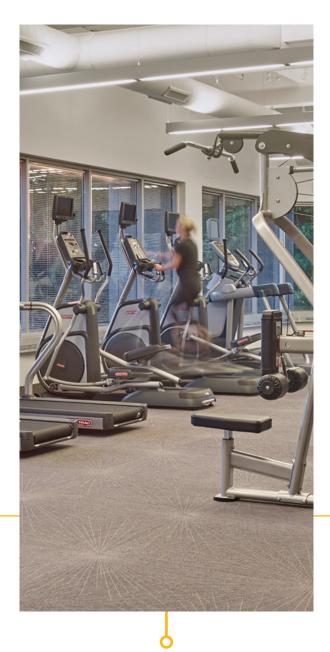

# Clock-In to a World of Amenities

New and improved on-site amenities designed to enhance your workday and overall experience:

- + State-of-the-art fitness center with cardiovascular and weight training equipment, plus fully equipped locker rooms with showers and lockers
- Flexible conference center
  that seats up to 60, with full
  AV and teleconferencing,
  perfect for bringing your team
  together
- Full-service café with catering, outdoor seating areas primed for meetings, lunches, and social activities, all set within a picturesque park setting

**BRAINSTORM SESSION** 11:00 AM Collaborate in our tech-equipped

conference rooms.

**POWER LUNCH** 12:00 PM Enjoy a meal at KOP Town Center, just minutes away.

**MID-DAY WORKOUT** 2:00 PM Hit the onsite

fitness center for a quick workout.